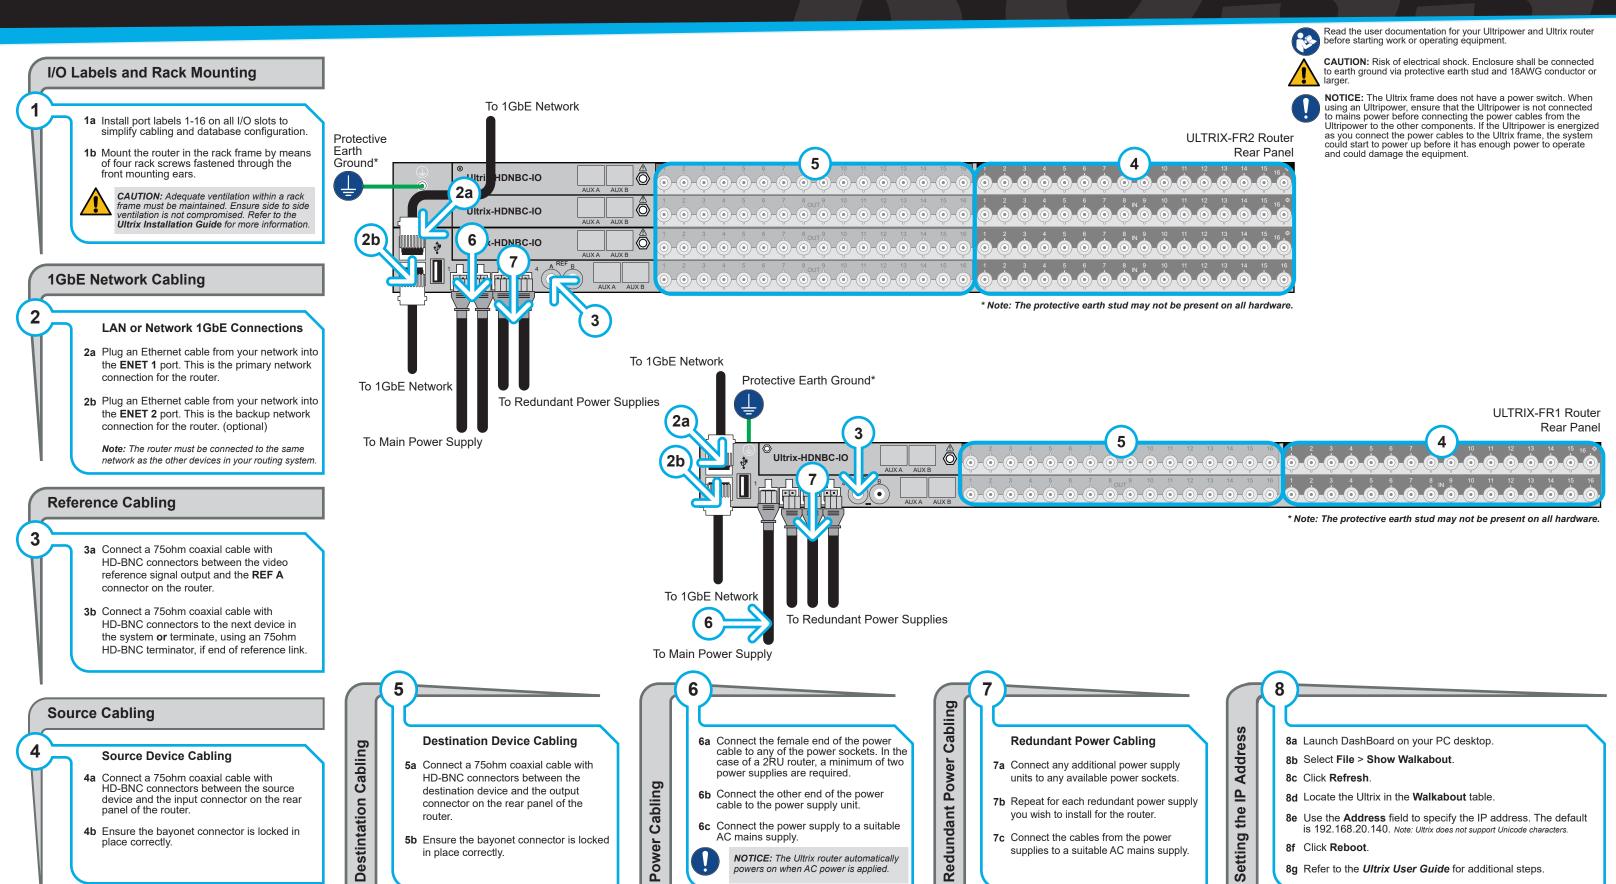

## Installing and Cabling the Ultrix Router

Before you set up and operate your router, refer to the "Important Regulatory and Safety Notices to Service Personnel" document that was included with your router. It is also recommended to refer CAUTION to the Ultrix Installation Guide which is available for download from our website.